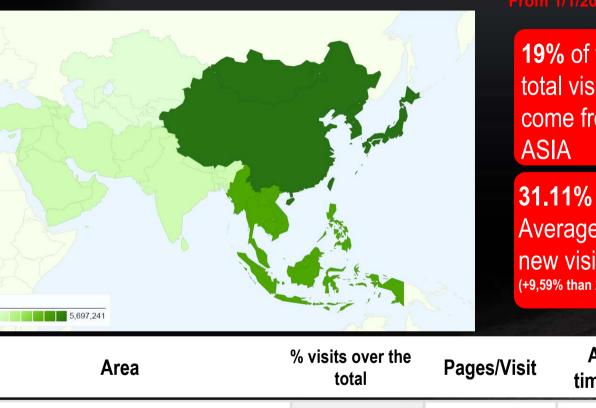

#### Motogp.com users in Asia

tral Asia

**19%** of the total visitors come from

seen on every visit (+66,88% than 2009)

32,73%

**7,84** Pages

Average time on s (+49,03% than

7'31"

Average of new visits (+9,59% than 2009)

Avoraga

00:07:48

**Bounce Rate** (-5.54% than 2009)

% of now

18.87%

36

| Area      | total | Pages/Visit | time on site | visits | Bounce |
|-----------|-------|-------------|--------------|--------|--------|
| tern Asia | 9.94% | 6.05        | 00:05:42     | 20.13% | 35.    |
|           |       |             |              |        |        |

|                 | 0.0.70 | 0.00  | 00.00.12 | 20.1070 |     |
|-----------------|--------|-------|----------|---------|-----|
| th-Eastern Asia | 6.84%  | 10.65 | 00:10:12 | 44.71%  | 28. |
| stern Asia      | 1%     | 7.04  | 00:07:21 | 32.74%  | 34  |
| thern Asia      | 1.01%  | 7.24  | 00:07:18 | 45.79%  | 31. |
|                 |        |       |          |         |     |

6.84

0.03%