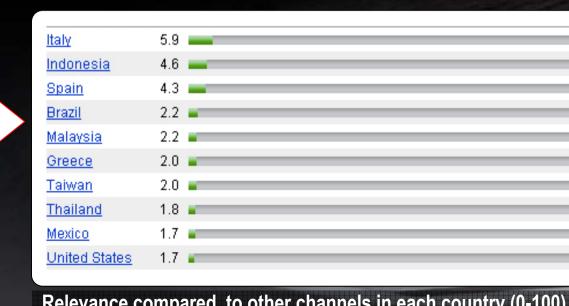

#### **MotoGP Social Networks Relevance in ASIA**

4.

5.

cebook.

Fans

- 1. Indonesia: 560.731 6. Greece: 54.456
- 2. Italia: 291.023 **7. Malaysia: 54.403** 
  - UK: 121.007 8. USA: 53.962
  - Spain: 96.298 **9. India: 44.002**
  - France: 77.920 10. Australia: 28.251